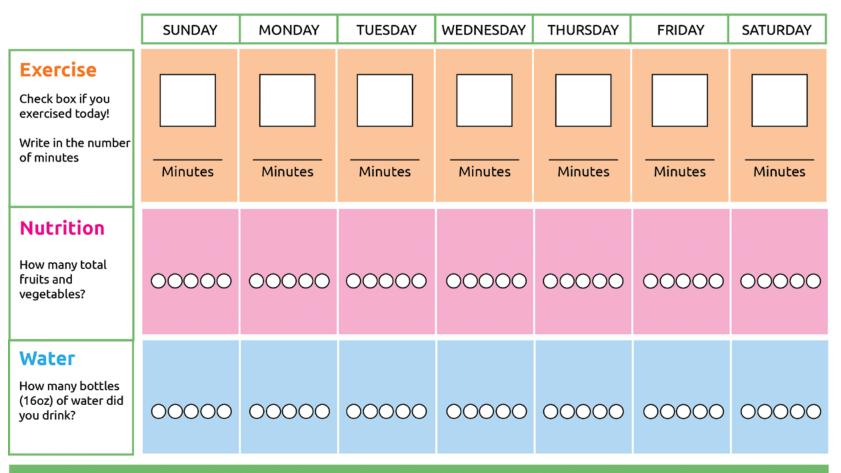

## Athlete Name:

Exercise 🔨

Fill in the star if you reached your Fit 5 goal this week:

Nutrition 🔨

Special Olympics FIT 5 Guide **31** 