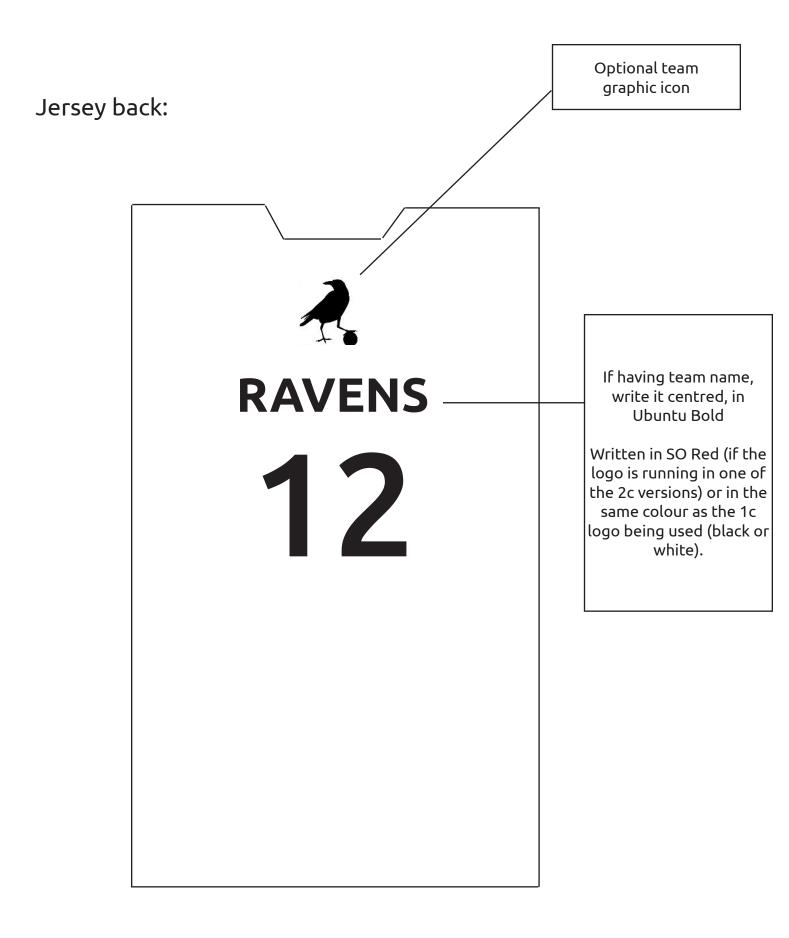

Number written in Ubuntu Medium

white).

Written in SO Red (if the logo is running in one of the 2c versions) or in the same colour as the 1c logo being used (black or white).