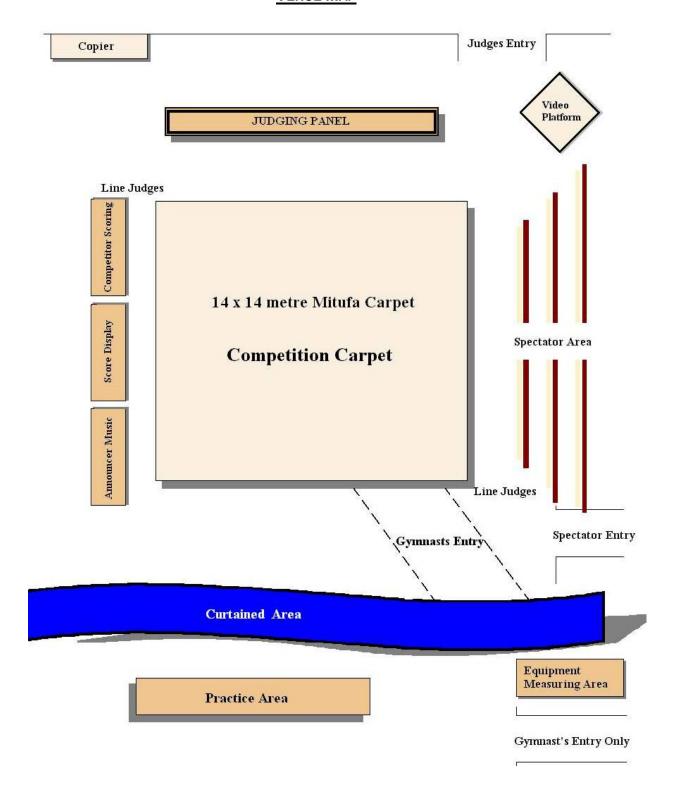

| Dependent on Reg. |         |
| Scissors                         | 2 pairs           |         |
| Stapler                          | 3-4               |         |
| Pens/Pencils                     | 2 dozen           |         |
| Paper                            | 1 box             |         |
| Green and Red Flag               | 1 of each         |         |
| Awards - medals and ribbons      | Dependent on Reg. |         |
| Watercoolers and cups            | 2-3               |         |
| Folding Tables                   | 6-8               |         |
| Table Cloths                     | 6-8               |         |
| Flowers                          | Assortment        |         |
| Chairs                           | 30-40             |         |



## **VENUE MAP**





# RHYTHMIC GYMNASTICS REGISTRATION FORM

| <b>Special</b><br><b>Olympics</b><br>British Columbia | REGISTRATION FORM |