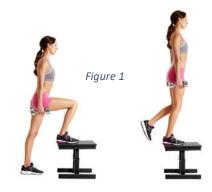

## One Leg Step Up

Start with your right leg up on a bench or chair and your left leg on the ground. Keep your core strong and push through your right foot that is on the bench to bring yourself up onto the bench. Lower your left foot back to the ground slowly, and controlled, using your

right glute and hamstring muscles. Repeat for 10 reps or until fatigued on one side, and then perform the same number of reps on the opposite leg. Once you are able to do 20 reps per side you can talk to your Club Fit coach about adding weights in your hands to make the exercise more challenging.