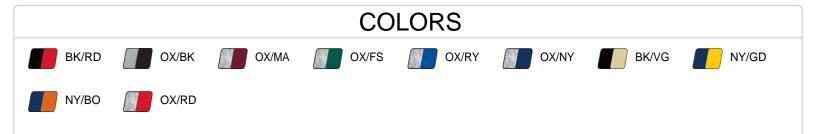

| SPECIFICATIONS                         |        |      |        |      |        |      |        |      |
|----------------------------------------|--------|------|--------|------|--------|------|--------|------|
| Color                                  | XS     | S    | Μ      | L    | XL     | 2XL  | 3XL    | 4XL  |
| Piece Weight<br>measured in pounds     | 1.60   | 1.60 | 1.60   | 1.60 | 1.60   | 1.60 | 1.60   | 1.60 |
| Spec Body Length<br>measured in inches | 28 1/2 | 29   | 29 1/2 | 30   | 30 1/2 | 31   | 31 1/2 | 32   |
| Spec Chest Width<br>measured in inches | 19     | 20   | 22     | 24   | 26     | 28   | 30     | 32   |
| Case Count<br># of units per case      | 24     | 24   | 24     | 24   | 24     | 24   | 12     | 12   |