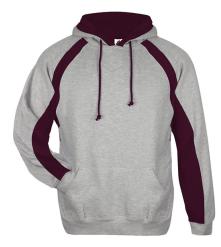

## #126200 UNISEX HOOK HOOD

- Contrast underarm and sleeve inserts
- · Contrast rib trimmed two-ply hood with contrast liner and drawcord
- 9.5 oz. Ringspun 60% cotton/ 40% Polyester
- Plate-patch at neckline with room to embellish
- Spandex reinforced rib knit cuffs and waistband
- Embroidered Badger logo on left sleeve
- · Front pouch pocket with headset opening