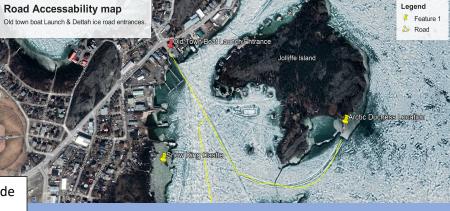

## ARE YOU BRAAAAVE ENOUGH! Registration Starts 12 p.m. Event Begins 1:00 p.m. Register At <a href="https://sonwt.crowdchange.ca/54312">https://sonwt.crowdchange.ca/54312</a>

**LOCATION:** Arctic Duchess Adventures far side (south side) of Joliffe Island in the Old Town. Parking is limited, alternative parking on the ice road.